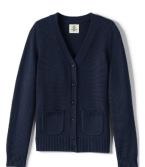

Plaid jumper from Land's End in classic navy plaid

Button front cardigan in solid navy

1/4 or full zip fleece in navy

Chino shorts and pants in navy or khaki

# **3RD-6TH GRADE GIRLS**

Navy, gray, or white solid color polos in both short and long sleeve

Box pleat uniform skirts in navy or khaki

Box pleat uniform skirts from Land's End in classic navy plaid

Button front cardigan in solid navy

# **3RD-6TH FORM GIRLS**

Navy, gray, or white solid color polos in both short and long sleeve

Box pleat uniform skirts from Land's End in classic navy plaid, navy, or khaki

Button front cardigan in solid navy

# K-6TH GRADE GIRLS

**K-2ND ONLY** 

- Long and short sleeve polos in white, navy and gray
- Chino shorts and pants in khaki and navy
- Box pleat uniform skirts in navy, khaki or Land's End classic navy plaid
- 1/4 or full zip fleece in navy
- Button front cardigan in navy
- Box pleat Land's End jumper in classic navy plaid
- Black or brown leather belt with pants/shorts