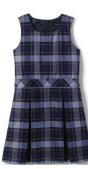

# KINDERGARTEN – 2ND GRADE GIRLS

Navy, gray, or white solid color polos in both short and long sleeve

Box pleat uniform skirts in navy or khaki

Box pleat uniform skirts from Land's End in classic navy plaid

# **3RD-6TH GRADE GIRLS**

Navy, gray, or white solid color polos in both short and long sleeve

Box pleat uniform skirts in navy or khaki

Box pleat uniform skirts from Land's End in classic navy plaid

Button front cardigan in solid navy

# **3RD-6TH FORM GIRLS**

Navy, gray, or white solid color polos in both short and long sleeve

Box pleat uniform skirts from Land's End in classic navy plaid, navy, or khaki

Button front cardigan in solid navy

# K-6TH GRADE GIRLS

**K-2ND ONLY** 

- Long and short sleeve polos in white, navy and gray
- Chino shorts and pants in khaki and navy
- Box pleat uniform skirts in navy, khaki or Land's End classic navy plaid
- 1/4 or full zip fleece in navy
- Button front cardigan in navy
- Box pleat Land's End jumper in classic navy plaid
- Black or brown leather belt with pants/shorts