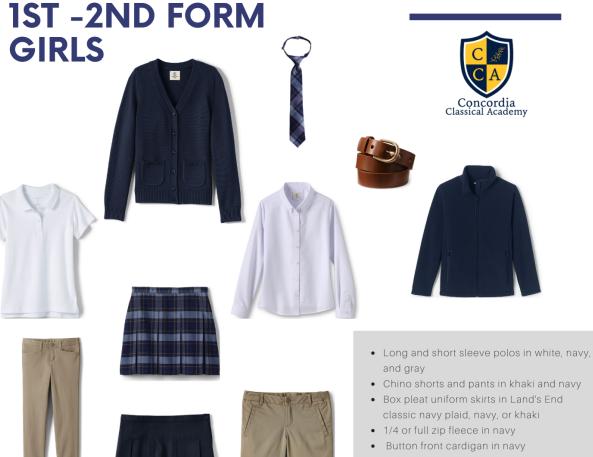

# **1ST AND 2ND FORM GIRLS**

Navy, gray, or white solid color polos in both short and long sleeve

Box pleat uniform skirths in Land's End classic navy plaid, navy or khaki

Button front cardigan in solid navy

1/4 or full zip fleece in navy

Chino shorts and pants in navy or khaki

Long or short sleeve button up oxford shirt in white

Land's End classic navy plaid tie

# K-6TH GRADE GIRLS

**K-2ND ONLY** 

- Long and short sleeve polos in white, navy and gray
- Chino shorts and pants in khaki and navy
- Box pleat uniform skirts in navy, khaki or Land's End classic navy plaid
- 1/4 or full zip fleece in navy
- Button front cardigan in navy
- Box pleat Land's End jumper in classic navy plaid
- Black or brown leather belt with pants/shorts