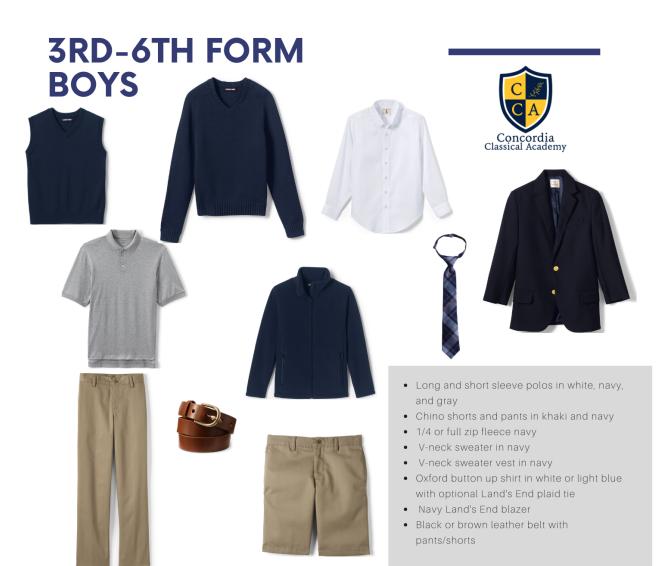

# **3RD-6TH FORM BOYS**

Navy, gray, or white solid color polos in both short and long sleeve ¼ or full zip fleece in navy Chino shorts and pants in navy or khaki Long or short sleeve button up oxford shirt in white Tie from Land's End in classic navy plaid V-neck sweater in navy V-neck sweater vest in navy Navy blazer from Land's End

# For more information visit the link

- - with optional Land's End plaid tie
  - Black or brown leather belt with pants/shorts