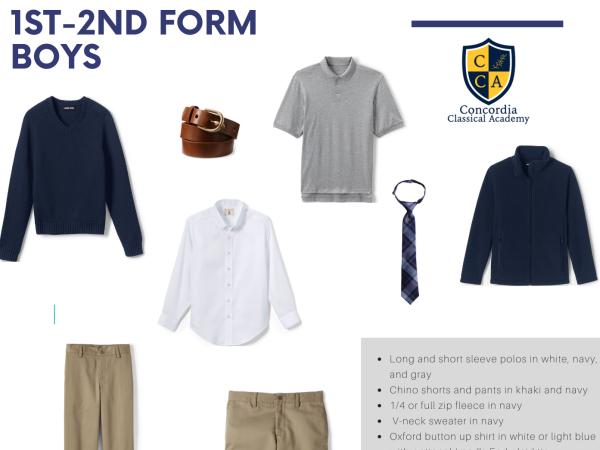

# **1ST AND 2ND FORM BOYS**

Navy, gray, or white solid color polos in both short and long sleeve

1/4 or full zip fleece in navy

Chino shorts and pants in navy or khaki

Long or short sleeve button up oxford shirt in white

Tie from Land's End in classic navy plaid

V-neck sweater in navy

- Oxford button up shirt in white or light blue with optional plaid tie
- Black or brown leather belt with pants/shorts