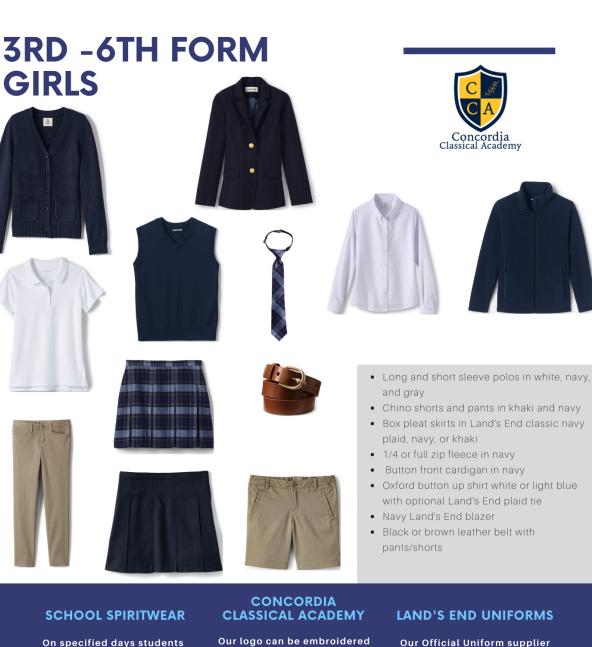

# **3RD-6TH FORM GIRLS**

Navy, gray, or white solid color polos in both short and long sleeve

Box pleat uniform skirts from Land's End in classic navy plaid, navy, or khaki

Button front cardigan in solid navy

1/4 or full zip fleece in navy

Chino shorts and pants in navy or khaki

Long or short sleeve button up oxford shirt in white

Tie from Land's End in classic navy plaid

Navy blazer from Land's End

Navy sweater vest

- Oxford button up shirt in white or light blue with optional plaid tie
- Black or brown leather belt with pants/shorts