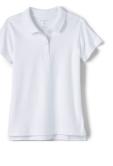

# KINDERGARTEN – 2ND GRADE GIRLS

Navy, gray, or white solid color polos in both short and long sleeve

Box pleat uniform skirts in navy or khaki

Box pleat uniform skirts from Land's End in classic navy plaid

# **3RD-6TH GRADE GIRLS**

Navy, gray, or white solid color polos in both short and long sleeve

Box pleat uniform skirts in navy or khaki

Box pleat uniform skirts from Land's End in classic navy plaid

Button front cardigan in solid navy

# **KINDERGARTEN – 6TH GRADE BOYS**

Navy, gray, or white solid color polos in both short and long sleeve

1/4 or full zip fleece in navy

Chino shorts and pants in navy or khaki

# K-6TH GRADE GIRLS

**K-2ND ONLY** 

- Long and short sleeve polos in white, navy and gray
- Chino shorts and pants in khaki and navy
- Box pleat uniform skirts in navy, khaki or Land's End classic navy plaid
- 1/4 or full zip fleece in navy
- Button front cardigan in navy
- Box pleat Land's End jumper in classic navy plaid
- Black or brown leather belt with pants/shorts